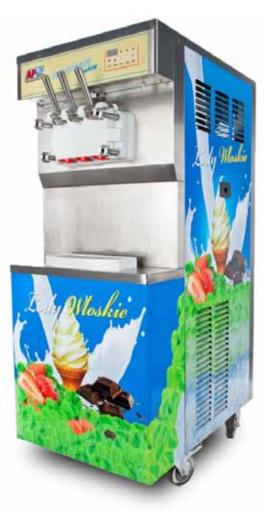

## Ice Cream Machine - AP 3218

## **Description:**

- preferred ambient temperature +16 / +30°C
- power supply 230V / 50Hz
- internal condensing unit
- low operating costs
- highest HACCP standard
- air cooled
- gravity fed save up to 25% of ice cream mass
- 3 heads (2 flavours and mix)
- easy to use electronic control
- self cleaning function
- unit on castors
- 1 year full warranty service and after warranty service provided

AP 3218\*

| Model   | Dimension (ext.)<br>H x W x D<br>[mm] | Tanks | Capacity<br>[l] | Output<br>per<br>hour | Weight<br>[kg] |
|---------|---------------------------------------|-------|-----------------|-----------------------|----------------|
| AP 3218 | 1380 x 540 x 730                      | 2     | 2x7**           | 200 cones (60 g)      | 165            |